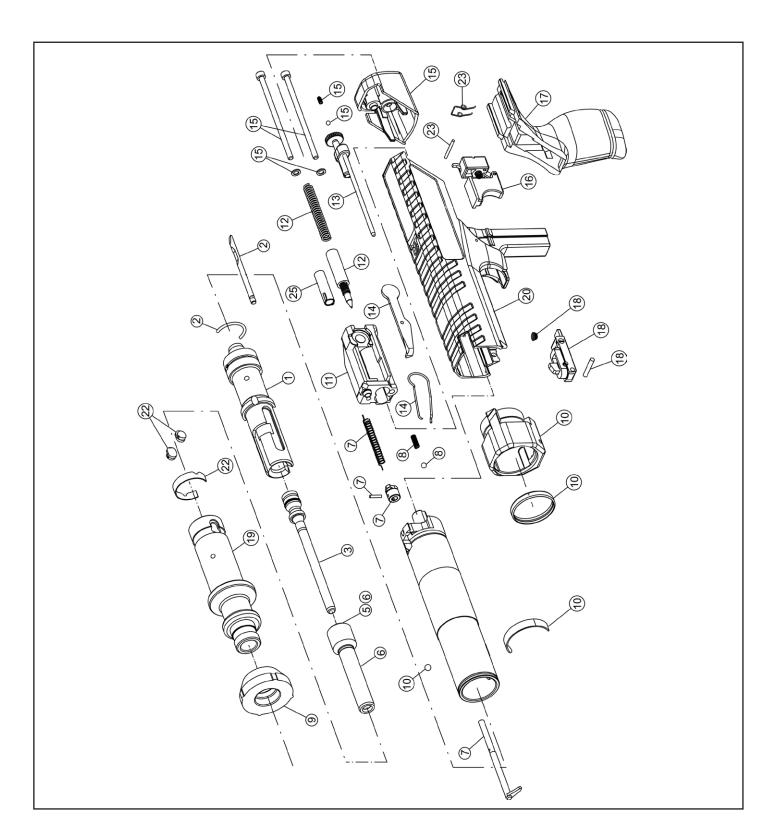

## **SA270G SCHEMATIC** (WITH POWER ADJUST)

## SA270G PARTS LIST (WITH POWER ADJUST)

| KEY | PART NO. | DESCRIPTION                   |
|-----|----------|-------------------------------|
|     |          | 5 20 01111 11011              |
| 1   | 28266    | REAR BARREL ASSEMBLY          |
| 2   | 27563A   | LOAD ADVANCE ROD ASSEMBLY     |
| 3   | 27833    | PISTON WITH RING              |
| 5   | 27834    | BUFFER (5)                    |
| 6   | 27831    | MUZZLE BUSHING ASSEMBLY       |
| 7   | 28310    | ROTARY SEAR & COCKING ROD KIT |
| 8   | 27524A   | STRIP DETENT BALL AND SPRING  |
| 9   | 27580    | SPALL GUARD                   |
| 10  | 27888    | FRONT HOUSING KIT             |
| 11  | 28090    | MECHANISM HOUSING             |
| 12  | 28157    | FIRING PIN KIT                |
| 13  | 28178    | POWER ADJUSTMENT KIT          |
| 14  | 27527A   | ADVANCE LEVER KIT             |
| 15  | 28135    | END CAP KIT                   |
| 16  | 27608    | TRIGGER KIT                   |
| 17  | 28170    | RUBBER HANDLE                 |
| 18  | 27923    | RETRACTOR KIT                 |
| 19  | 27664    | FRONT BARREL                  |
| 20  | 28277    | OUTER HOUSING                 |
| 22  | 27882    | FRONT BARREL RETAINER KIT     |
| 23  | 27516A   | TRIGGER PIN & SPRING          |
| 25  | A1095    | MECHANISM HOUSING PLUG        |